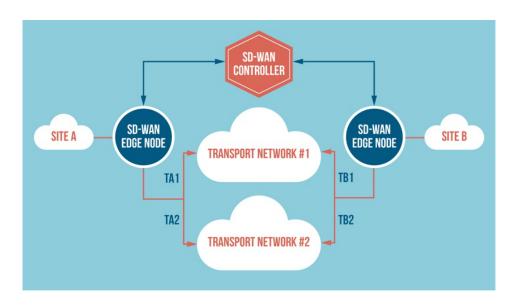

Your business requires a robust communications and data network for its mission-critical applications and services. Traditionally, that has been accomplished by connecting private sites with MPLS or other private circuits. SD-WAN provides solutions that not only meet or exceed those offered by traditional WAN technologies, but can provide additional capabilities, such as redundancy, application acceleration, dynamic bandwidth to large cloud providers, and more. Map and scale to your business objectives faster and more effectively, with SD-WAN.

SD-WAN allows companies to utilize multiple Internet circuits, balance the load across them, and deliver a solid quality of experience. Aggregating the Internet circuits allows for large amounts of bandwidth, while securely connecting to additional private locations. Additional sites can be added in very short order once Internet access is acquired.

#### REDUNDANCY

SD-WAN solutions can combine your MPLS and Internet connections so they don't sit idle. By dynamically and intelligently routing traffic over multiple circuits to improve efficiency, and providing seamless packet-by-packet routing to keep you up and running if there's a circuit failure, you and your employees can be more efficient and productive throughout the day.